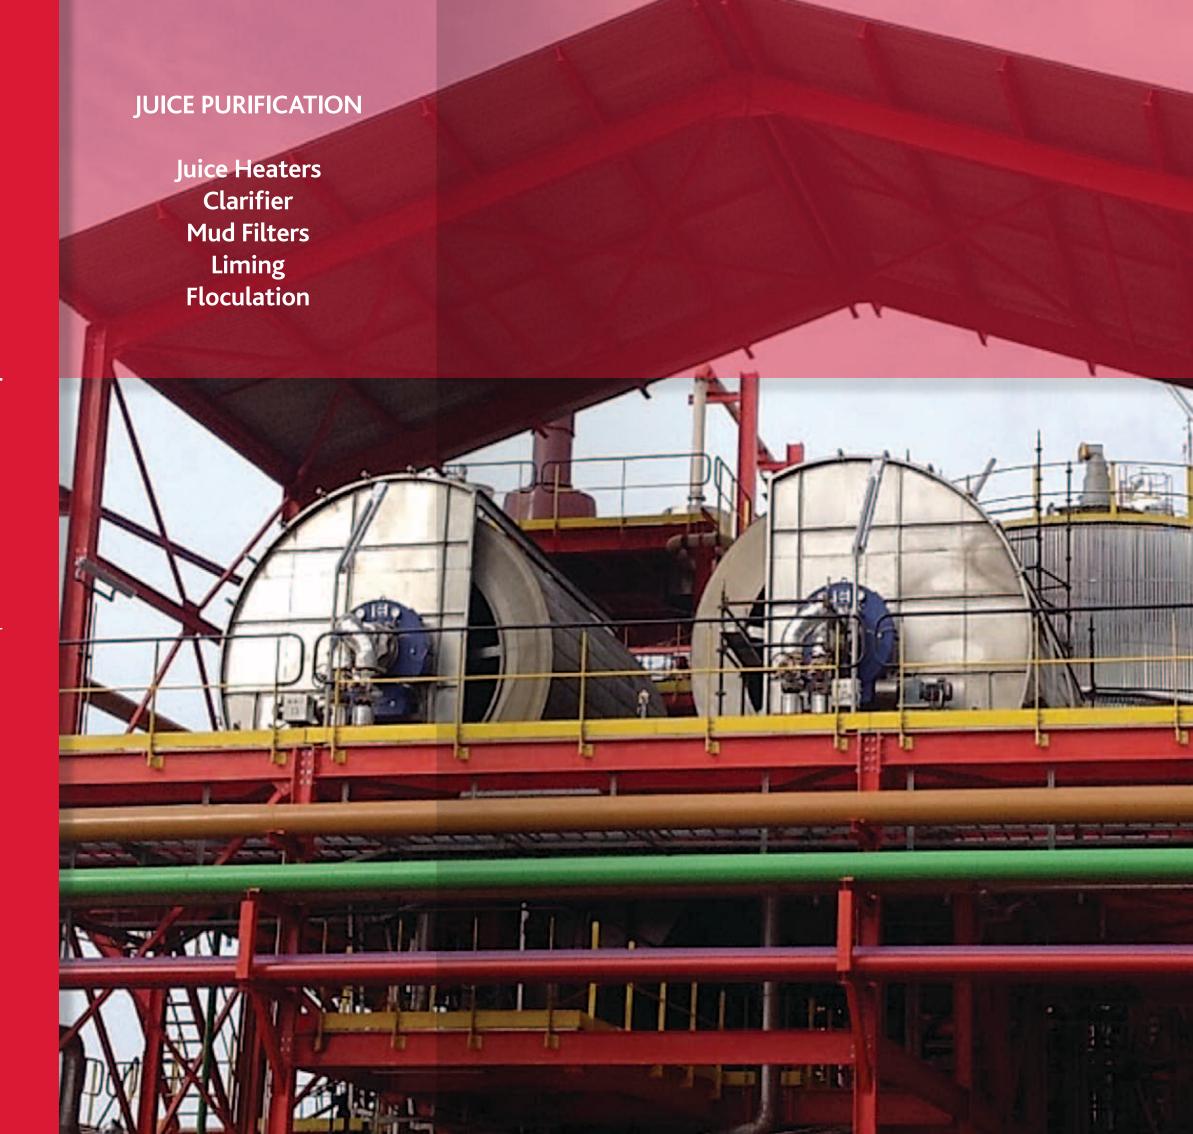

MAKENI ETHANOL PROJECT SIERRA LEONE 2014



# AERIAL VIEW OF SITE





## SPLIT OF THE PROJECT





**FRONT END** 

**Cane Preparation** 



Mill House

Milling

**BACK END** 



**Juice Purification** 



**Juice Concentration** 

**STEAM & POWER GENERATION** 

ETHANOL PLANT

BALANCE OF PLANT



**Auxiliary Services** 



**Cooling Tower** 



Pipe Racks



**Piping** 



## FRONT END



### BACK END





## BACK END





## **AUXILIARY**





## **AUXILIARY**







## **AUXILIARY**





### **MOBILISATION**



- 4 Cranes
- 13 Generators
- 100 Welding Machines

#### **MANPOWER**

- 270 Expatriate Labour
- 180 Local Labour
- 45 Management Staff

## SITE AMENITIES

- Site Camp 6,000 m<sup>2</sup>
- Site Office & Store 400 m<sup>2</sup>
- Laydown Area 15,000 m<sup>2</sup>



## WELFARE FACILITIES

Site Camp Sanitary facilities Water treatment







## WELFARE FACILITIES



## WELFARE FACILITIES







# CERTIFICATE OF ACHIEVEMENT Management

This certificate is awarded to

## FORGES TARDIEU LTD

In recognition of working over one million man hours from September 2012 to May 2014

ADDAX BIOENERGY MAKENI ETHANOK AND POWER PROJECT, SIERRA LEONE



De Smet Engineers & Contractors

28TH MAY 201