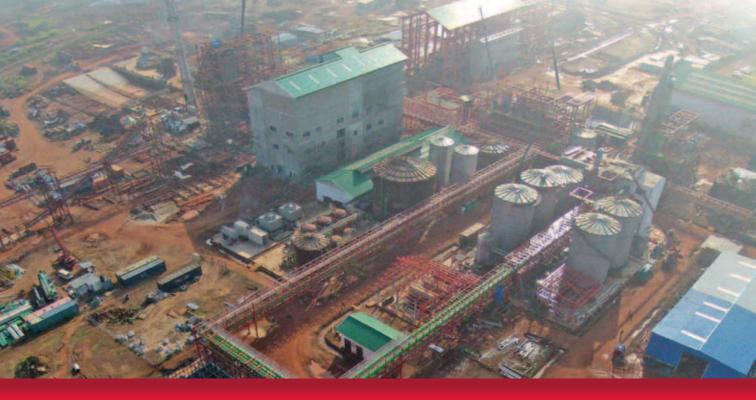

MAKENI ETHANOL PROJECT SIERRA LEONE 2014



# AERIAL VIEW OF SITE





## SPLIT OF THE PROJECT





**FRONT END** 

**Cane Preparation** 



Mill House

Milling

**BACK END** 



**Juice Purification** 



**Juice Concentration** 

**STEAM & POWER GENERATION** 

ETHANOL PLANT

BALANCE OF PLANT



**Auxiliary Services** 



**Cooling Tower** 



Pipe Racks



**Piping** 



## FRONT END



### BACK END





## BACK END





## **AUXILIARY**





## **AUXILIARY**







## **AUXILIARY**





### **MOBILISATION**



- 4 Cranes
- 13 Generators
- 100 Welding Machines

#### **MANPOWER**

- 270 Expatriate Labour
- 180 Local Labour
- 45 Management Staff

## SITE AMENITIES

- Site Camp 6,000 m<sup>2</sup>
- Site Office & Store 400 m<sup>2</sup>
- Laydown Area 15,000 m<sup>2</sup>



## WELFARE FA