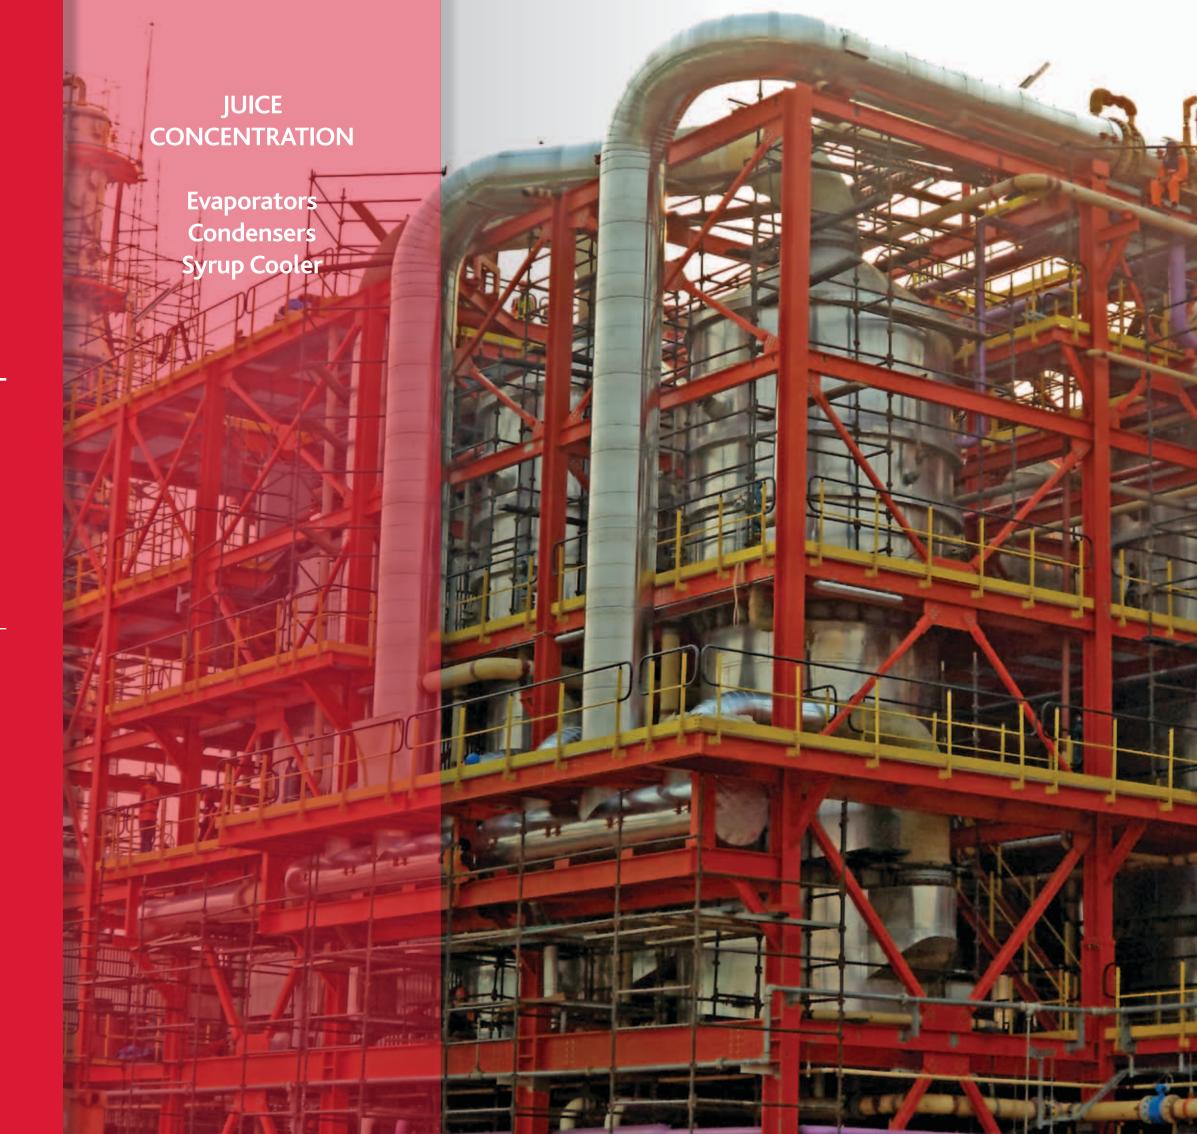

MAKENI ETHANOL PROJECT SIERRA LEONE 2014



# AERIAL VIEW OF SITE





## SPLIT OF THE PROJECT





**FRONT END** 

**Cane Preparation** 



Mill House

Milling

**BACK END** 



**Juice Purification** 



**Juice Concentration** 

**STEAM & POWER GENERATION** 

ETHANOL PLANT

BALANCE OF PLANT



**Auxiliary Services** 



**Cooling Tower** 



Pipe Racks



**Piping** 



## FRONT END



### BACK END





## BACK END





## **AUXILIARY**





## **AUXILIARY**







## **AUXILIARY**





### **MOBILISATION**



- 4 Cranes
- 13 Generators
- 100 Welding Machines

#### **MANPOWER**

- 270 Expatriate Labour
- 180 Local Labour
- 45 Management Staff

## SITE AMENITIES

- Site Camp 6,000 m<sup>2</sup>
- Site Office & Store 400 m<sup>2</sup>
- Laydown Area 15,000 m<sup>2</sup>



## WELFARE FACILITIES

Site Camp Sanitary facilities Water treatment







## WELFARE FACILITIES



## WELFARE FACILITIES







# CERTIFICATE OF ACHIEVEMENT Management

This certificate is awarded to

## FORGES TARDIEU LTD

In recognition of working over one million man hours from September 2012 to May 2014

ADDAX BIOENERGY MAKENI ETHANOK AND POWER PROJECT, SIERRA LEONE



De Smet Engineers & Contractors

28TH MAY 2014

Martin Laveric