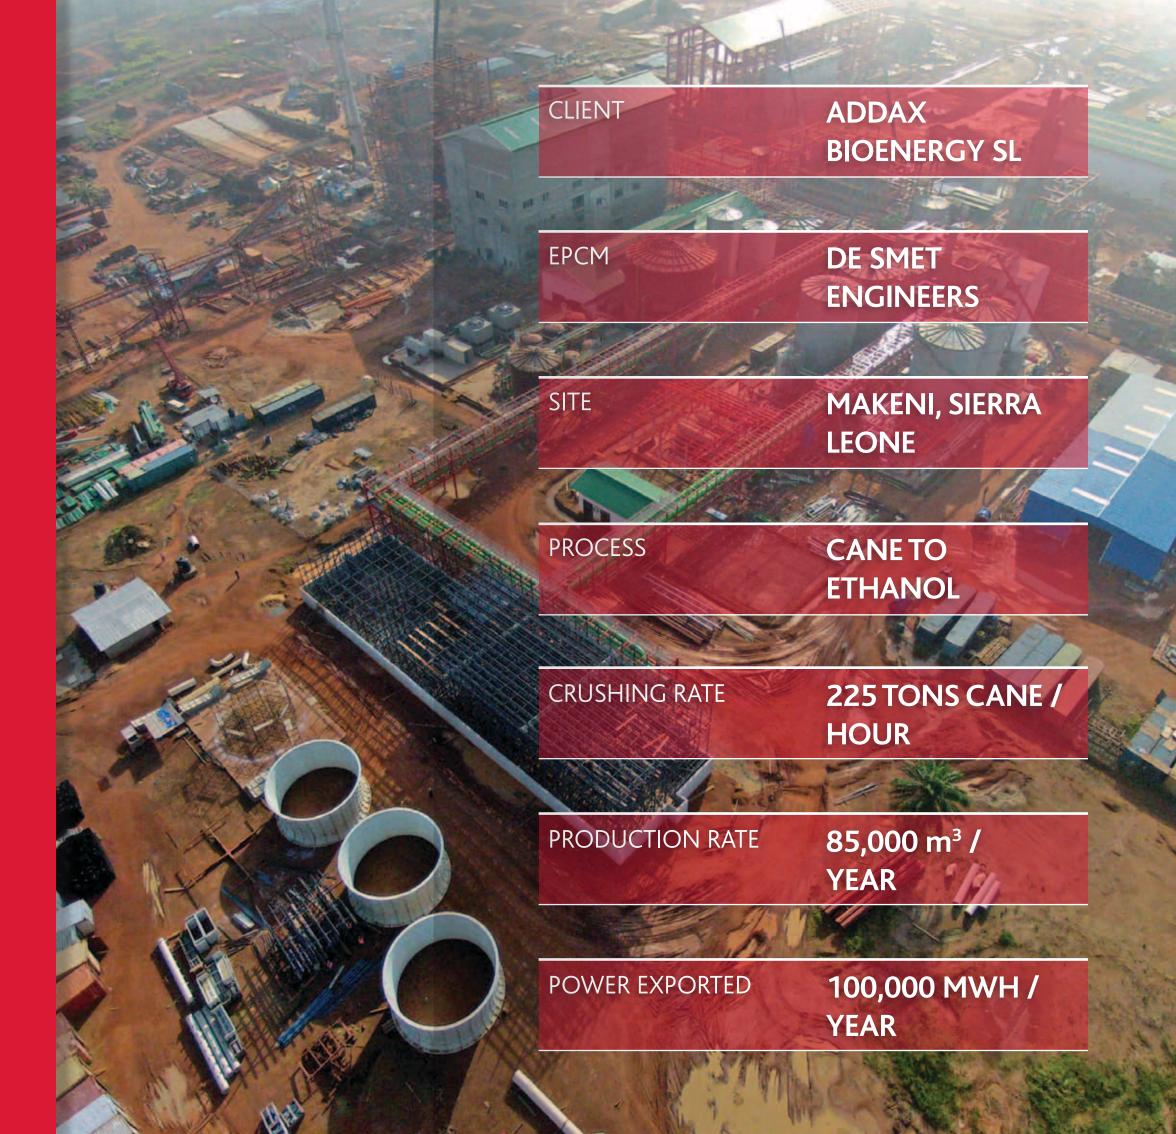

MAKENI ETHANOL PROJECT SIERRA LEONE 2014



# AERIAL VIEW OF SITE





## SPLIT OF THE PROJECT





**FRONT END** 

**Cane Preparation** 



Mill House

Milling

**BACK END** 



**Juice Purification** 



**Juice Concentration** 

**STEAM & POWER GENERATION** 

ETHANOL PLANT

BALANCE OF PLANT



**Auxiliary Services** 



**Cooling Tower** 



Pipe Racks



**Piping** 



## FRONT END



### BACK END





## BACK END





## **AUXILIARY**





## **AUXILIARY**







## **AUXILIARY**





### **MOBILISATION**



- 4 Cranes
- 13 Generators
- 100 Welding Machines

#### **MANPOWER**

- 270 Expatriate Labour
- 180 Local Labour
- 45 Management Staff

## SITE AMENITIES

- Site Camp 6,000 m<sup>2</sup>
- Site Office & Store 400 m<sup>2</sup>
- Laydown Area 15,000 m<sup>2</sup>



## WELFARE FACILITIES

Site Camp Sanitary facilities Water treatment







## WELFA