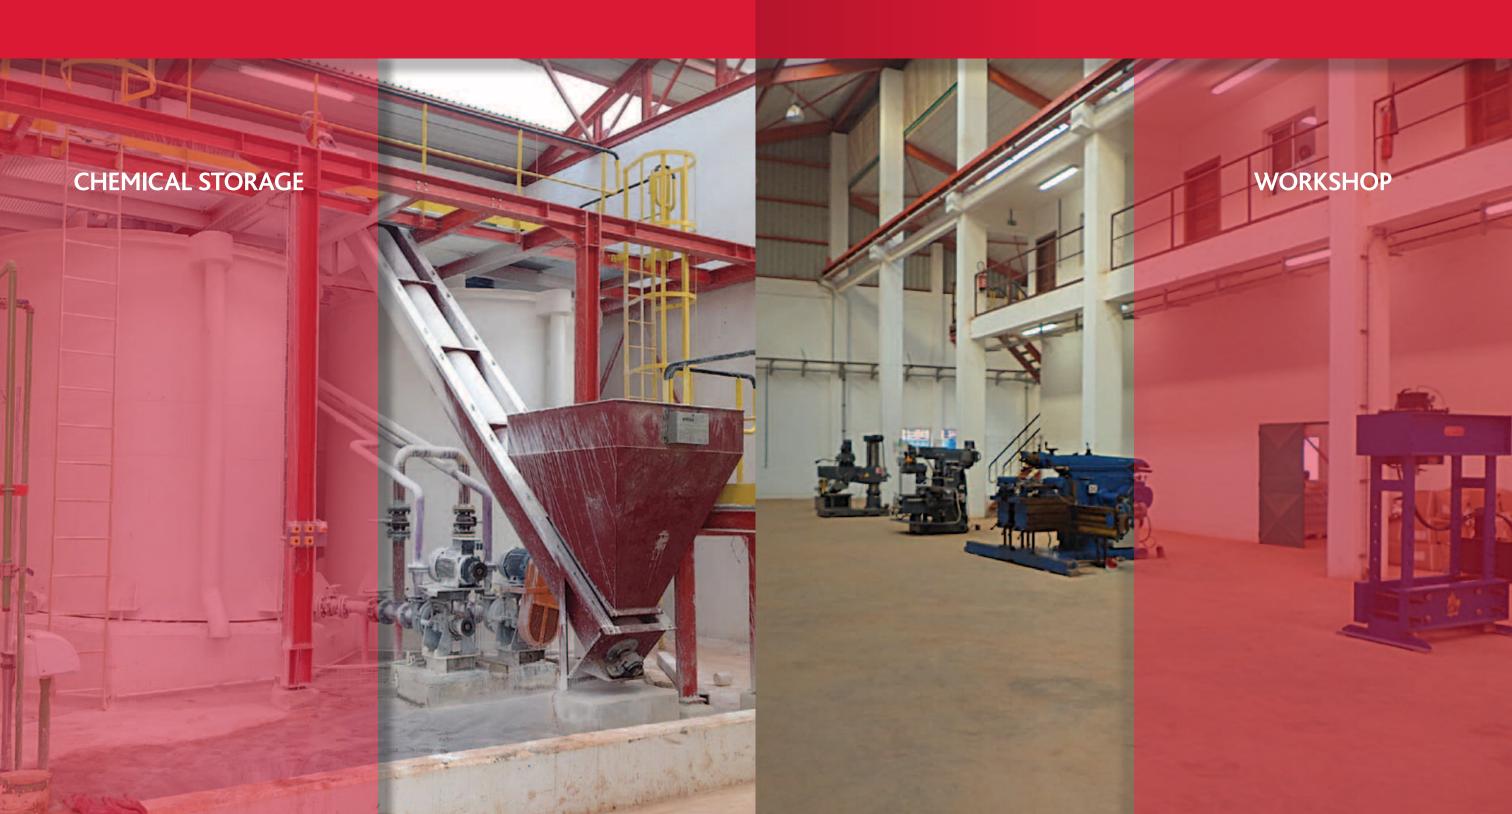

MAKENI ETHANOL PROJECT SIERRA LEONE 2014



# AERIAL VIEW OF SITE





## SPLIT OF THE PROJECT





**FRONT END** 

**Cane Preparation** 



Mill House

Milling

**BACK END** 



**Juice Purification** 



**Juice Concentration** 

**STEAM & POWER GENERATION** 

ETHANOL PLANT

BALANCE OF PLANT



**Auxiliary Services** 



**Cooling Tower** 



Pipe Racks



**Piping** 



## FRONT END



### BACK END





## BACK END





## **AUXILIARY**





## **AUXILIARY**







## **AUXILIARY**





### **MOBILISATION**



- 4 Cranes
- 13 Generators
- 100 Welding Machines

#### **MANPOWER**

- 270 Expatriate Labour
- 180 Local Labour
- 45 Management Staff

## SITE AMENITIES

- Site Camp 6,000 m<sup>2</sup>
- Site Office & Store 400 m<sup>2</sup>
- Laydown Area 15,000 m<sup>2</sup>



## WELFARE FACILITIES

Site Camp Sanitary facilities Water treatment







## WELFARE FACILITIES



## WELFARE FACILITIES







# CERTIFICATE OF ACHIEVEMENT Management

This certificate is awarded to

## FORGES TARDIEU LTD

In recognition of working over one million man hours from September 2012 to May 2014

ADDAX BIOENERGY MAKENI ETHANOK AND POWER PROJECT, SIERRA LEONE



De Smet Engineers & Contractors

28TH MAY 2014

Martin Laverick HSSE Manager



##