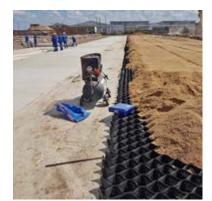

### PRS Neoloy® Geocells

## 3D MECHANICAL STABILIZATION SYSTEM

- > 3D HONEYCOMB
- > COMPOSITE SYSTEM (GEOMETRY + SOIL + POLYMEI
- > UNIQUE POLYMER & CONFINEMENT DEFORMATION
- ADVANTAGES

#### POLYVALENT USAGE :

- > PIPELINE PROTECTION
- ROADS SUPPORT
- > GROUND STABILIZATION
- > WORKING PLATFORMS
- > ENABLING PASSAGE OF HEAVY-DUTY EQUIPMENTS

#### COST REDUCTION :

- > USE OF LOCAL INFILL
- > LOWER CONSTRUCTION
- > DURADLE
- > LOWER MAINTENANCE
- > SUSTAINABLE