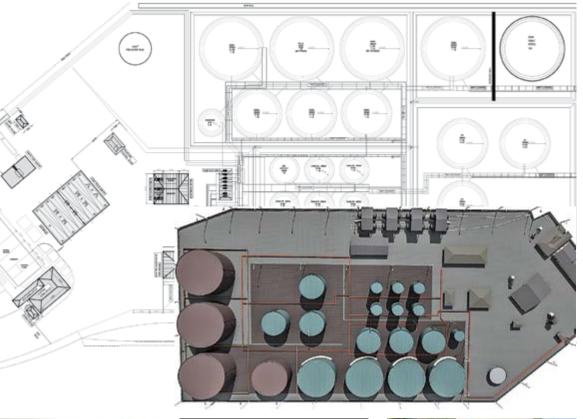

### STORAGE TANKS ERECTIONS

Bulk storage tanks for gas and petroleum products are designed by our engineers as per the latest editions of **CODRES** or **API** standards.

#### TEAMS OF SUPERVISORS, CODED WELDERS, BOILER MAKERS AND RIGGERS

ALUMINUM DOME AND INTERNAL FLOATING ROOF

## **ENGINEERING** AND DESIGN

- > Consultancy & feasibility studies
- > Engineering and design of tanks,
- pipelines, loading/unloading gantries
- > Project management> Procurement of equipments
- > Erection of steel tanks
- > Automation and instrumentation
- > Testing and commissioning of facilities
- > Terminal management services

### FEASIBILITY STUDIES

> MECHANICAL WORKS > CIVIL STUDIES & WORKS
> ELECTRICAL PART
> CATHODIC PROTECTION > COMMISSIONING

#### **PIPES AND** PIPELINES

- > AIRPORT HYDRANT LINES > SEA-PORT SITES> PETROLEUM TERMINALS
- ABOVE-GROUND AND
- UNDERGROUND PIPES
- > PIPE HEATING SYSTEMS
- > LPG STORAGE

٢