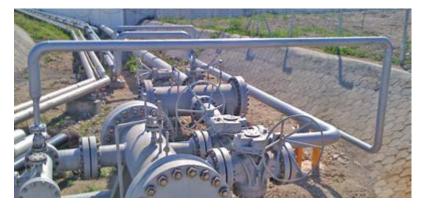

#### **PIPES AND** PIPELINES

- > AIRPORT HYDRANT LINES > SEA-PORT SITES> PETROLEUM TERMINALS
- ABOVE-GROUND AND
- UNDERGROUND PIPES
- > PIPE HEATING SYSTEMS
- > LPG STORAGE

٢