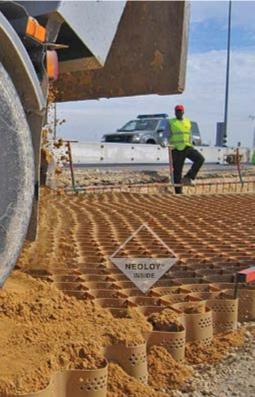

### PRS Neoloy® Geocells

## 3D MECHANICAL STABILIZATION SYSTEM

- > 3D HONEYCOMB
- > COMPOSITE SYSTEM (GEOMETRY + SOIL + POLYMEI
- > UNIQUE POLYMER & CONFINEMENT DEFORMATION
- ADVANTAGES

#### POLYVALENT USAGE :

- > PIPELINE PROTECTION
- ROADS SUPPORT
- > GROUND STABILIZATION
- > WORKING PLATFORMS
- > ENABLING PASSAGE OF HEAVY-DUTY EQUIPMENTS

#### COST REDUCTION :

- > USE OF LOCAL INFILL
- > LOWER CONSTRUCTION
- > DURADLE
- > LOWER MAINTENANCE
- > SUSTAINABLE