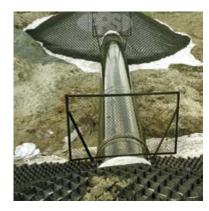

### PRS Neoloy® Geocells

## 3D MECHANICAL STABILIZATION SYSTEM

- > 3D HONEYCOMB
- > COMPOSITE SYSTEM (GEOMETRY + SOIL + POLYMEI
- > UNIQUE POLYMER & CONFINEMENT DEFORMATION
- ADVANTAGES

#### POLYVALENT USAGE :

- > PIPELINE PROTECTION
- ROADS SUPPORT
- > GROUND STABILIZATION
- > WORKING PLATFORMS
- > ENABLING PASSAGE OF HEAVY-DUTY EQUIPMENTS

#### COST REDUCTION :

- > USE OF LOCAL INFILL
- > LOWER CONSTRUCTION
- > DURADLE
- > LOWER MAINTENANCE
- > SUSTAINABLE