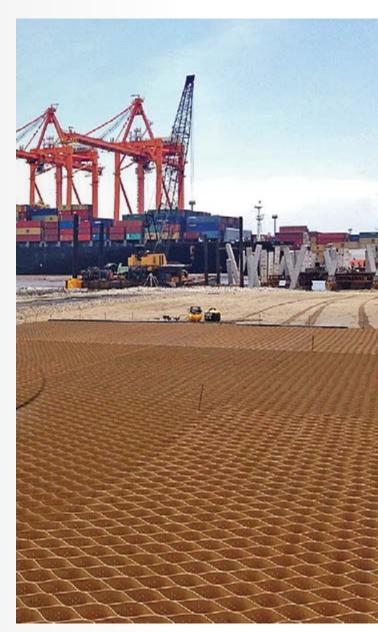

### PRS Neoloy® Geocells

## 3D MECHANICAL STABILIZATION SYSTEM

- > 3D HONEYCOMB
- > COMPOSITE SYSTEM (GEOMETRY + SOIL + POLYMEI
- > UNIQUE POLYMER & CONFINEMENT DEFORMATION
- ADVANTAGES

#### POLYVALENT USAGE :

- > PIPELINE PROTECTION
- ROADS SUPPORT
- > GROUND STABILIZATION
- > WORKING PLATFORMS
- > ENABLING PASSAGE OF HEAVY-DUTY EQUIPMENTS

#### COST REDUCTION :

- > USE OF LOCAL INFILL
- > LOWER CONSTRUCTION
- > DURADLE
- > LOWER MAINTENANCE
- > SUSTAINABLE