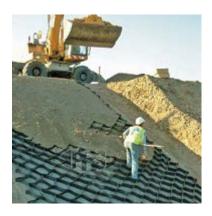

### PRS Neoloy® Geocells

## 3D MECHANICAL STABILIZATION SYSTEM

- > 3D HONEYCOMB
- > COMPOSITE SYSTEM (GEOMETRY + SOIL + POLYMEI
- > UNIQUE POLYMER & CONFINEMENT DEFORMATION
- ADVANTAGES

#### POLYVALENT USAGE :

- > PIPELINE PROTECTION
- ROADS SUPPORT
- > GROUND STABILIZATION
- > WORKING PLATFORMS
- > ENABLING PASSAGE OF HEAVY-DUTY EQUIPMENTS

#### COST REDUCTION :

- > USE OF LOCAL INFILL
- > LOWER CONSTRUCTION
- > DURADLE
- > LOWER MAINTENANCE
- > SUSTAINABLE