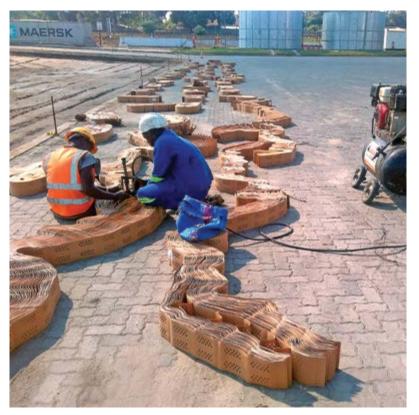

### PRS Neoloy® Geocells

## 3D MECHANICAL STABILIZATION SYSTEM

- > 3D HONEYCOMB
- > COMPOSITE SYSTEM (GEOMETRY + SOIL + POLYMEI
- > UNIQUE POLYMER & CONFINEMENT DEFORMATION
- ADVANTAGES

#### COST REDUCTION :

- > USE OF LOCAL INFILL
- > LOWER CONSTRUCTION
- > DURADLE
- > LOWER MAINTENANCE
- > SUSTAINABLE