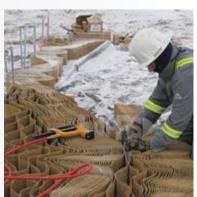

### PRS Neoloy® Geocells

## 3D MECHANICAL STABILIZATION SYSTEM

- > 3D HONEYCOMB
- > COMPOSITE SYSTEM (GEOMETRY + SOIL + POLYMEI
- > UNIQUE POLYMER & CONFINEMENT DEFORMATION
- ADVANTAGES

#### POLYVALENT USAGE :

- > PIPELINE PROTECTION
- ROADS SUPPORT
- > GROUND STABILIZATION
- > WORKING PLATFORMS
- > ENABLING PASSAGE OF HEAVY-DUTY EQUIPMENTS

#### COST REDUCTION :

- > USE OF LOCAL INFILL
- > LOWER CONSTRUCTION
- > DURADLE
- > LOWER MAINTENANCE
- > SUSTAINABLE