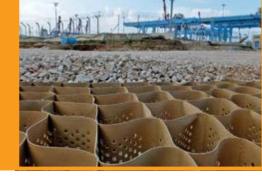

### LAND STABILIZATION SOLUTIONS

### PRS Neoloy® Geocells

## 3D MECHANICAL STABILIZATION SYSTEM

- > 3D HONEYCOMB
- > COMPOSITE SYSTEM (GEOMETRY + SOIL + POLYMEI
- > UNIQUE POLYMER & CONFINEMENT DEFORMATION
- ADVANTAGES

#### POLYVALENT USAGE :

- > PIPELINE PROTECTION
- ROADS SUPPORT
- > GROUND STABILIZATION
- > WORKING PLATFORMS
- > ENABLING PASSAGE OF HEAVY-DUTY EQUIPMENTS

#### COST REDUCTION :

- > USE OF LOCAL INFILL
- > LOWER CONSTRUCTION
- > DURADLE
- > LOWER MAINTENANCE
- > SUSTAINABLE